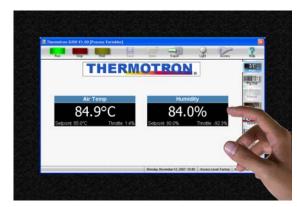

display, eliminating confusing navigation. Easy to use programming wizards provide step-by-step instructions on program entry and a built-in USB port allows programs to be interchanged between instruments quickly and easily. An interval-by-interval graphical representation allows you to see test profiles as they are programmed. The specialized graphing screen utilizes a tap and drag zoom box allowing specific graph data to be magnified for detailed inspection. The Program Status screen clearly displays helpful information on the program in progress including initial and final air temperatures, humidity values, and time remaining.